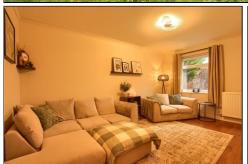

# LOUNGE - 3.83m x 4.61m (12'7" x 15'1")

With two radiators and wood grain effect laminate flooring.