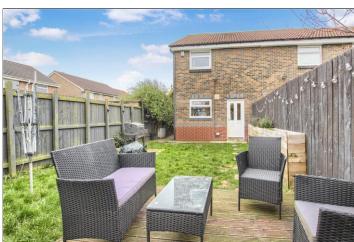

## **EXTERNALLY**

To the front of the property is off-road park for two cars, neat open-plan lawn and detached garage. To the rear there is a fenced enclosed private garden with lawn and decking.

AGENTS REF: - TM/GD/MID240131/07032024