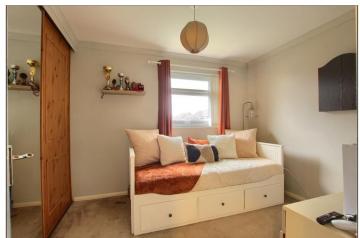

#### BEDROOM 2 - 3.14m x 2.64m (10'4" x 8'8")

With radiator and fitted wardrobes with sliding doors.

TO VIEW: Tel: 01642 254222 64-66 Borough Road, Middlesbrough, T\$1 2JH