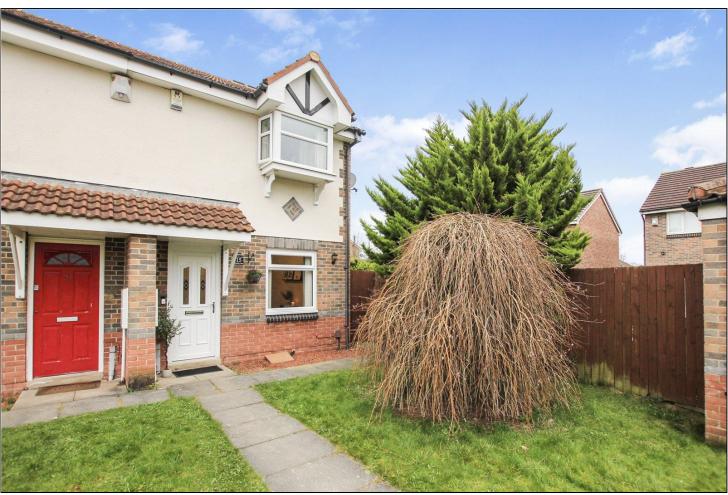

# HATHERLEY COURT, DANESFORD PLACE, MIDDLESBROUGH, TS3 9JU

- This Bright, Modern & Cheerful Semi-Detached House is a Perfect First Time Starter Home
- Really Nicely Positioned in a Pleasant Cul-De-Sac & Not Overlooked from the Front or Rear
- Single Garage & Driveway in Front for Two Cars
- Attractive Well Laid Out Garden at the Rear
- Smart Modern White Bathroom Suite
- Kitchen with Modern Shaker Design Units & Built-In Oven & Hob
- UPVC Double Glazing, Central Heating
  & Security Alarm System

£100,000

This modern, bright and cheerful semi-detached house with definitely has a ready to move straight into feel and is an ideal first-time purchaser or young couple.

The whole house has been tastefully modernised and upgraded in recent years with some notable features including modern shaker design kitchen, a single garage and off-street parking for two cars, attractive well looked after gardens, UPVC double glazing, central heating and a security alarm system. The cul-de-sac position is lovely, and it's not directly overlooked from the front or rear.