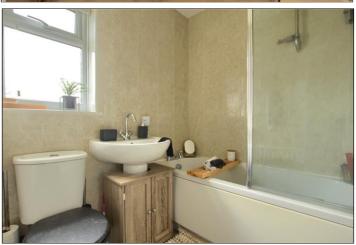

## BATHROOM - 1.64m x 1.94m (5'5" x 6'4")

With closed coupled toilet, pedestal wash basin, bath with an electric shower unit, cladded walls, wood grain effect lino flooring, extractor fan and radiator.