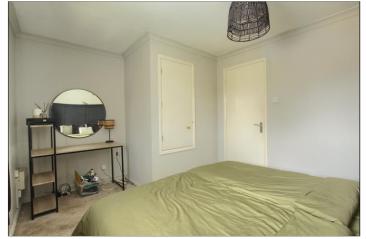

#### LANDING

With loft access.

BEDROOM 1 - 3.83m x 3.56m (12'7" x 11'8")

With radiator and storage cupboard.