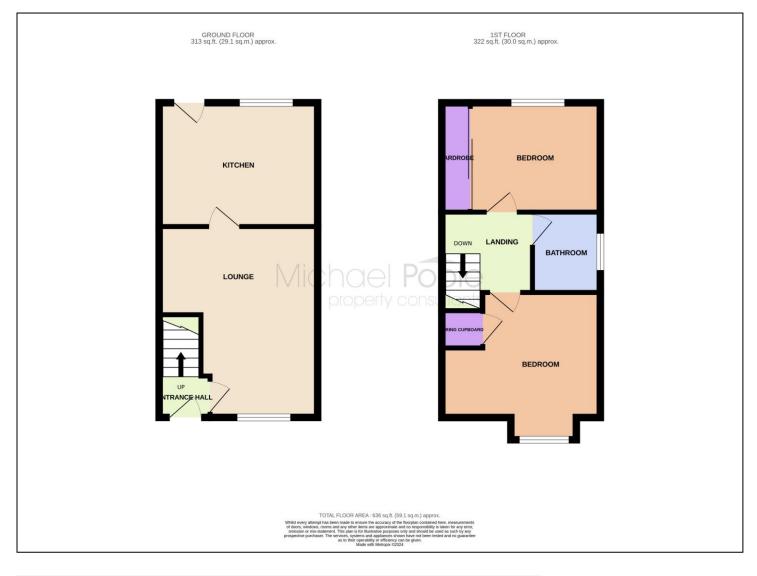

The nicely presented and improved accommodation comprises entrance hall, lounge, kitchen with a good-looking range of modern style shaker design units and built-in oven and hob. On the first floor there are two bedrooms and bathroom with a modern white suite.

#### **ENTRANCE HALL**

UPVC entrance door, radiator, stairs leading to the first floor and wood grain effect laminate flooring.

# LOUNGE - 3.83m x 4.61m (12'7" x 15'1")

With two radiators and wood grain effect laminate flooring.

## KITCHEN - 3.83m x 2.99m (12'7" x 9'10")

With light grey Shaker design wall, drawer and floor units, worktop, electric oven, four ring gas hob with Duck Egg splashback tiles and a black extractor fan, one and half bowl sink unit with draining board, space for a washer, space for a fridge/freezer and space for a dishwasher, radiator and tiled flooring. Composite door to the rear garden.

#### LANDING

With loft access.

BEDROOM 1 - 3.83m x 3.56m (12'7" x 11'8")

With radiator and storage cupboard.

#### BEDROOM 2 - 3.14m x 2.64m (10'4" x 8'8")

With radiator and fitted wardrobes with sliding doors.

TO VIEW: Tel: 01642 254222 64-66 Borough Road, Middlesbrough, T\$1 2JH

## BATHROOM - 1.64m x 1.94m (5'5" x 6'4")

With closed coupled toilet, pedestal wash basin, bath with an electric shower unit, cladded walls, wood grain effect lino flooring, extractor fan and radiator.