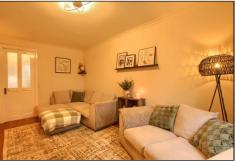

# LOUNGE - 3.83m x 4.61m (12'7" x 15'1")

With two radiators and wood grain effect laminate flooring.