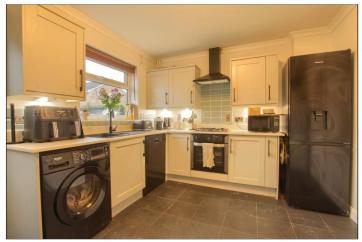

## KITCHEN - 3.83m x 2.99m (12'7" x 9'10")

With light grey Shaker design wall, drawer and floor units, worktop, electric oven, four ring gas hob with Duck Egg splashback tiles and a black extractor fan, one and half bowl sink unit with draining board, space for a washer, space for a fridge/freezer and space for a dishwasher, radiator and tiled flooring. Composite door to the rear garden.